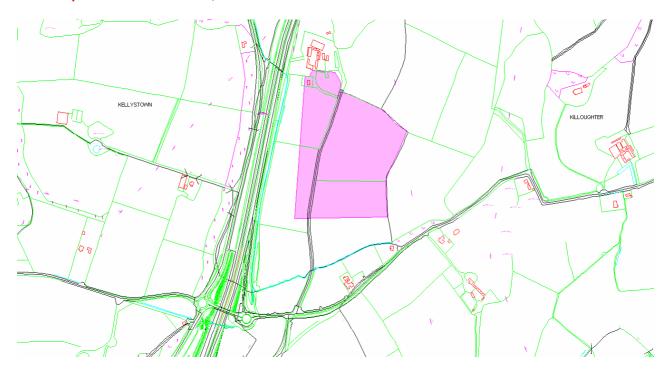

## Add new Objective EMP 13

**EMP 13** To provide for employment development at the following locations as shown on Maps 7.01 - 7.12):

| Location          | Map No. | Size             | Zoning                         |
|-------------------|---------|------------------|--------------------------------|
| Rathmore, Ashford | 7.08    | <del>20.37</del> | To provide for Employment uses |
|                   |         | 10.53            |                                |

Map 7.08 Rathmore, Ashford